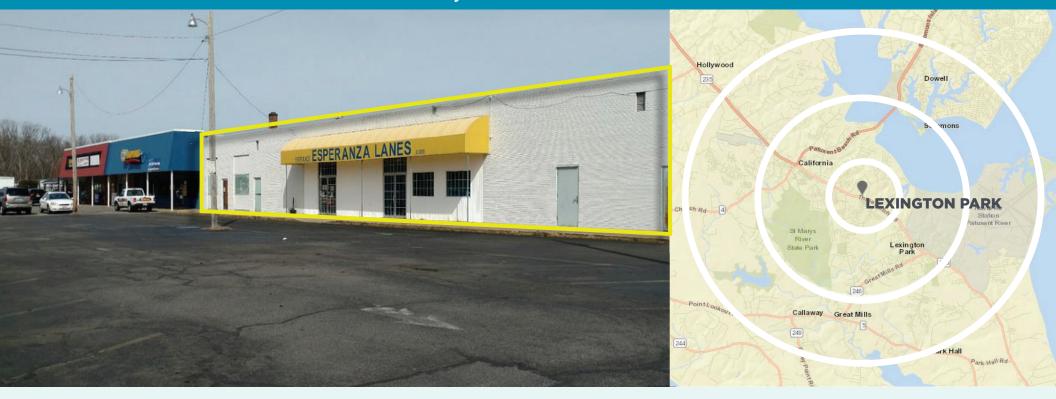

#### **RETAIL SPACE FOR LEASE**

#### ESPERANZA SHOPPING CTR 22654 THREE NOTCH ROAD LEXINGTON PARK, MARYLAND 20653

| PROPERTY HIGHLIGHTS                                 | <b>DEMOGRAPHICS</b> | 1 MILE    | 3 MILE    | 5 MILE    |
|-----------------------------------------------------|---------------------|-----------|-----------|-----------|
| 22,000 SF building for lease                        | POPULATION:         | 4.826     | 26.939    | 56,517    |
| Property is zoned CMX and sits on 1.3 acres         |                     | 1,020     | 20,303    | 30,317    |
| Abundance of parking available on site              | AVERAGE HH INC:     | \$156,469 | \$134,835 | \$148,750 |
| Over 29,000 cars passing by on Leonardtown Rd daily | # OF EMPLOYEES:     | 9,723     | 23,824    | 35,140    |