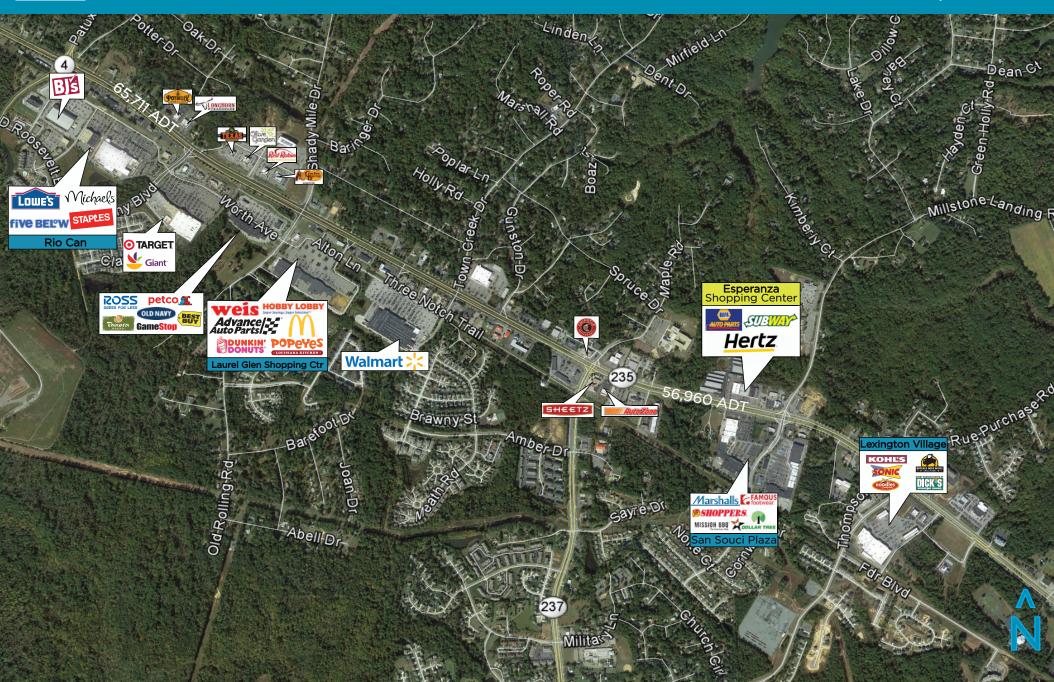

ARYLAND 20653



| PROPERTY HIGHLIGHTS                                 | <b>DEMOGRAPHICS</b> | 1 MILE    | 3 MILE    | 5 MILE    |
|-----------------------------------------------------|---------------------|-----------|-----------|-----------|
| 22,000 SF building for lease                        | POPULATION:         | 4.826     | 26.939    | 56,517    |
| Property is zoned CMX and sits on 1.3 acres         |                     | 1,020     | 20,303    | 30,317    |
| Abundance of parking available on site              | AVERAGE HH INC:     | \$156,469 | \$134,835 | \$148,750 |
| Over 29,000 cars passing by on Leonardtown Rd daily | # OF EMPLOYEES:     | 9,723     | 23,824    | 35,140    |



### mfi realty

# SITE PLAN 22654 THREE NOTCH ROAD LEXINGTON PARK, MD 20653



## mfi realty