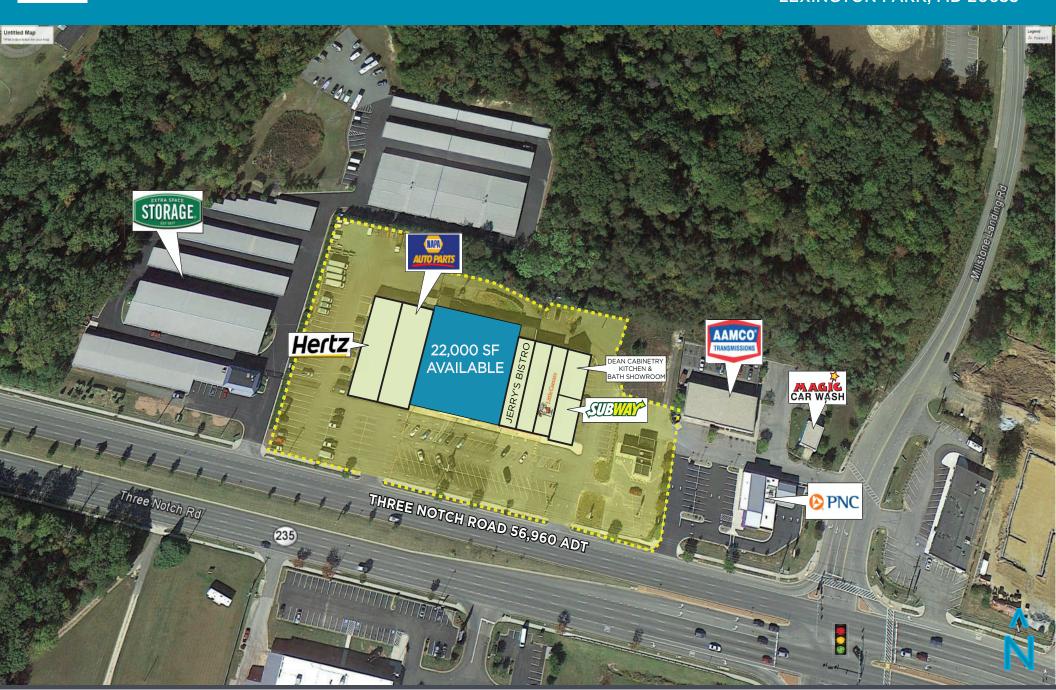

D LEXINGTON PARK, MARYLAND 20653



| PROPERTY HIGHLIGHTS                                 | <b>DEMOGRAPHICS</b> | 1 MILE    | 3 MILE    | 5 MILE    |
|-----------------------------------------------------|---------------------|-----------|-----------|-----------|
| 22,000 SF building for lease                        | POPULATION:         | 4.826     | 26.939    | 56,517    |
| Property is zoned CMX and sits on 1.3 acres         |                     | 1,020     | 20,303    | 30,317    |
| Abundance of parking available on site              | AVERAGE HH INC:     | \$156,469 | \$134,835 | \$148,750 |
| Over 29,000 cars passing by on Leonardtown Rd daily | # OF EMPLOYEES:     | 9,723     | 23,824    | 35,140    |



### mfi realty

# SITE PLAN 22654 THREE NOTCH ROAD LEXINGTON PARK, MD 20653



## mfi realty