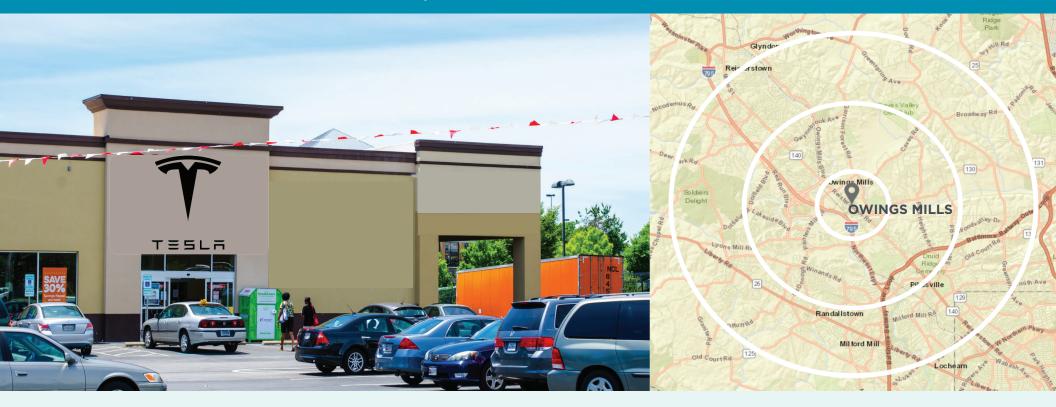

## 9800 REISTERSTOWN RD OWINGS MILLS, MARYLAND 21117

#### **PROPERTY HIGHLIGHTS**

- Fully leased!
- Abundance of parking on site
- Located along very heavily traveled corridor
- Over 37,000 cars passing the site daily

| DEMOGRAPHICS    | 1 MILE   | 3 MILE   | 5 MILE   |
|-----------------|----------|----------|----------|
| POPULATION:     | 6,186    | 71,028   | 191,785  |
| AVERAGE HH INC: | \$83,528 | \$73,205 | \$88,762 |
| # OF EMPLOYEES: | 6,475    | 37,724   | 76,242   |