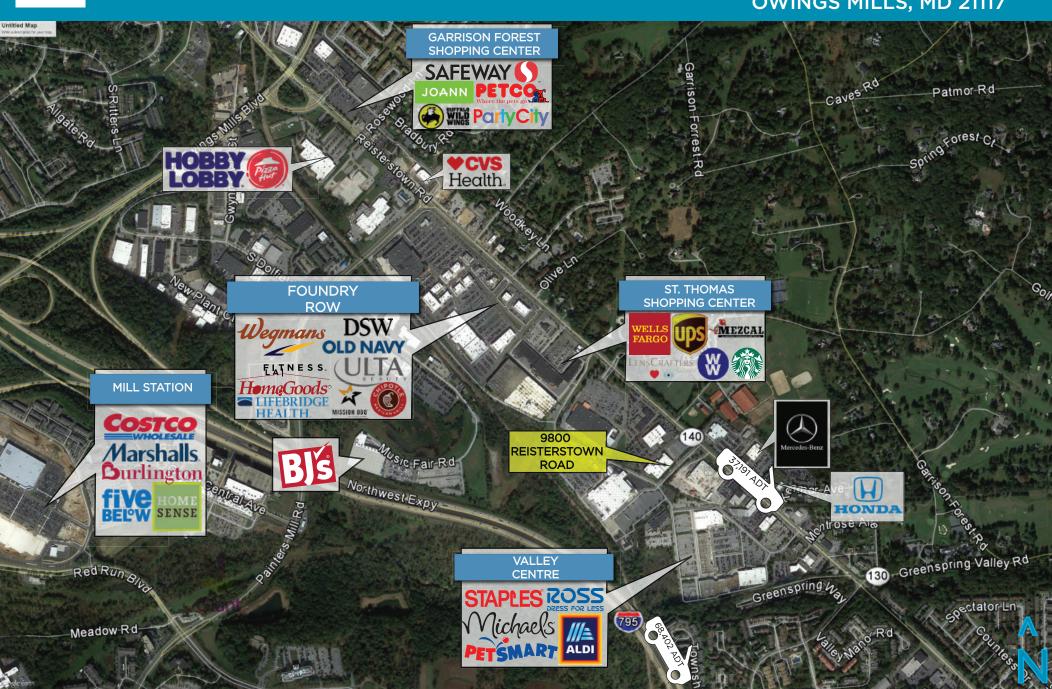

**RETAIL SPACE FOR LEASE** 

## 9800 REISTERSTOWN RD OWINGS MILLS, MARYLAND 21117



#### JOIN NEIGHBORING **RETAILERS:**









#### **PROPERTY HIGHLIGHTS**

- Fully leased!
- Abundance of parking on site
- Located along very heavily traveled corridor
- Over 37,000 cars passing the site daily

| DEMOGRAPHICS    | 1 MILE   | 3 MILE   | 5 MILE   |
|-----------------|----------|----------|----------|
| POPULATION:     | 6,186    | 71,028   | 191,785  |
| AVERAGE HH INC: | \$83,528 | \$73,205 | \$88,762 |
| # OF EMPLOYEES: | 6,475    | 37,724   | 76,242   |



### mfi realty

#### CLOSE AERIAL 9800 REISTERSTOWN ROAD OWINGS MILLS, MD 21117



### mfi realty

# AERIAL 9800 REISTERSTOWN ROAD OWINGS MILLS, MD 21117