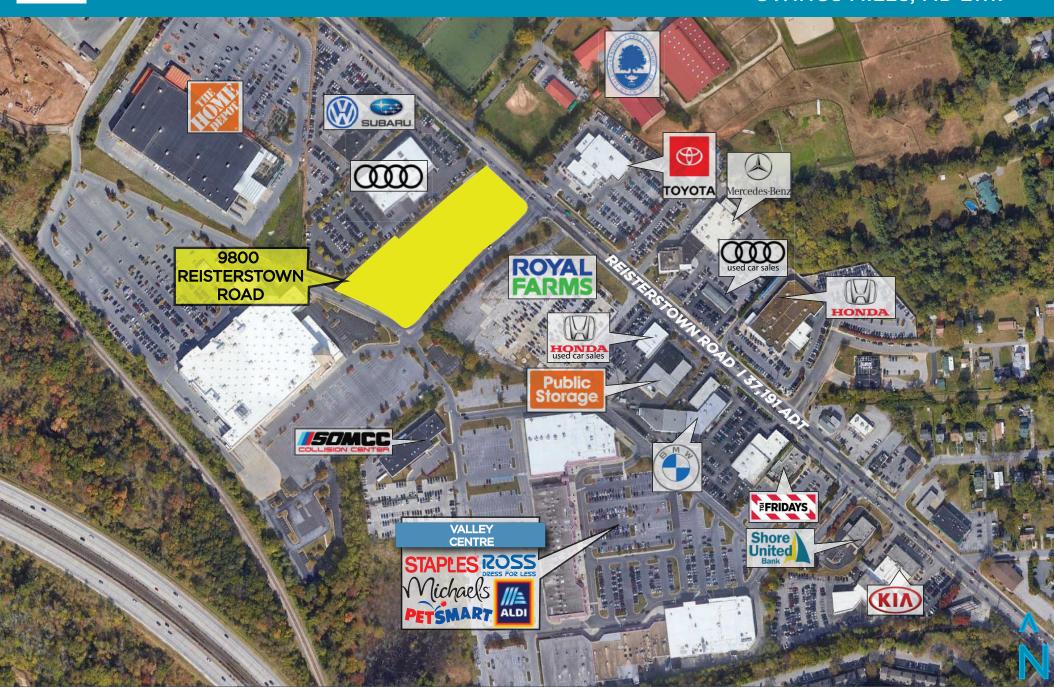

**RETAIL SPACE FOR LEASE** 

## 9800 REISTERSTOWN RD OWINGS MILLS, MARYLAND 21117



#### JOIN NEIGHBORING **RETAILERS:**









#### **PROPERTY HIGHLIGHTS**

- Fully leased!
- Abundance of parking on site
- Located along very heavily traveled corridor
- Over 37,000 cars passing the site daily

| DEMOGRAPHICS    | 1 MILE   | 3 MILE   | 5 MILE   |
|-----------------|----------|----------|----------|
| POPULATION:     | 6,186    | 71,028   | 191,785  |
| AVERAGE HH INC: | \$83,528 | \$73,205 | \$88,762 |
| # OF EMPLOYEES: | 6,475    | 37,724   | 76,242   |



### mfi realty

#### CLOSE AERIAL 9800 REISTERSTOWN ROAD OWINGS MILLS, MD 21117



### mfi realty

# AERIAL 9800 REISTERSTOWN ROAD OWINGS MILLS, MD 21117