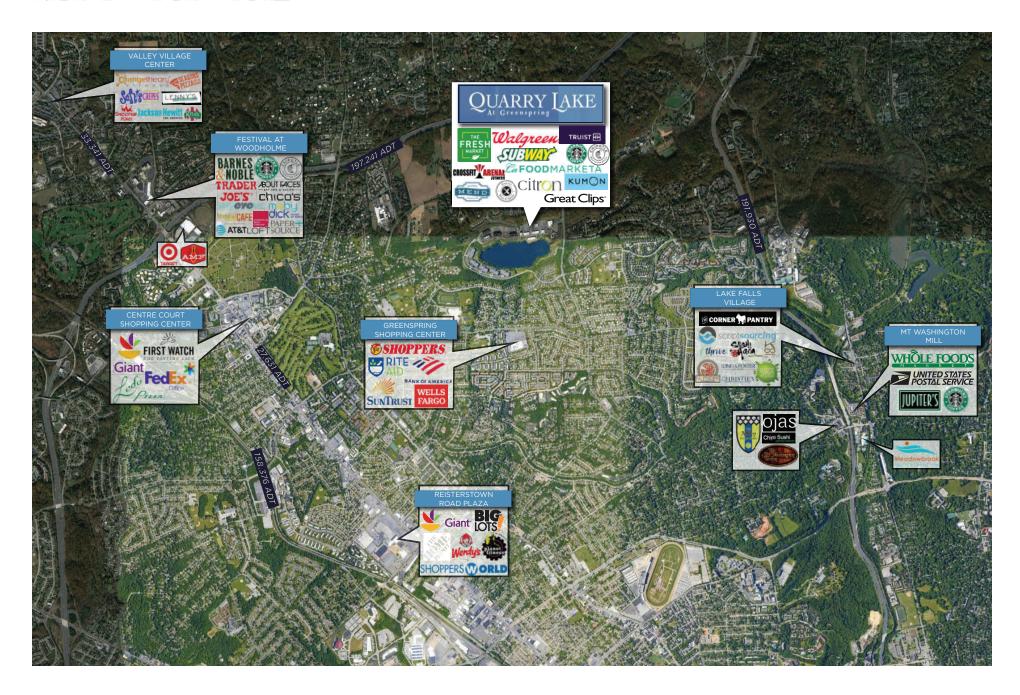

## WELCOME TO QUARRY LAKE AT GREENSPRING.

Anchored by The Fresh Market & Walgreens, the center boasts 226,000 SF of Class A Office space in addition to single family homes, luxury condos and retail amenities.

Perfectly situated off of I-695 and Greenspring Avenue, the center is also convenient to I-83 and is surrounded with some of the highest demographics in Maryland.

Join us in this unique, upscale and convenient lifestyle center to eat, live, dine, shop and enjoy the view of the lake, which is the deepest body of water in Maryland.















## MARKET AERIAL



## DRIVE DISTANCE MAP





## LEASING INQUIRIES

Michael Stoltz mstoltz@mfirealty.com | 410.308.6384

Cara Zolet cara@mfirealty.com | 443.682.0990