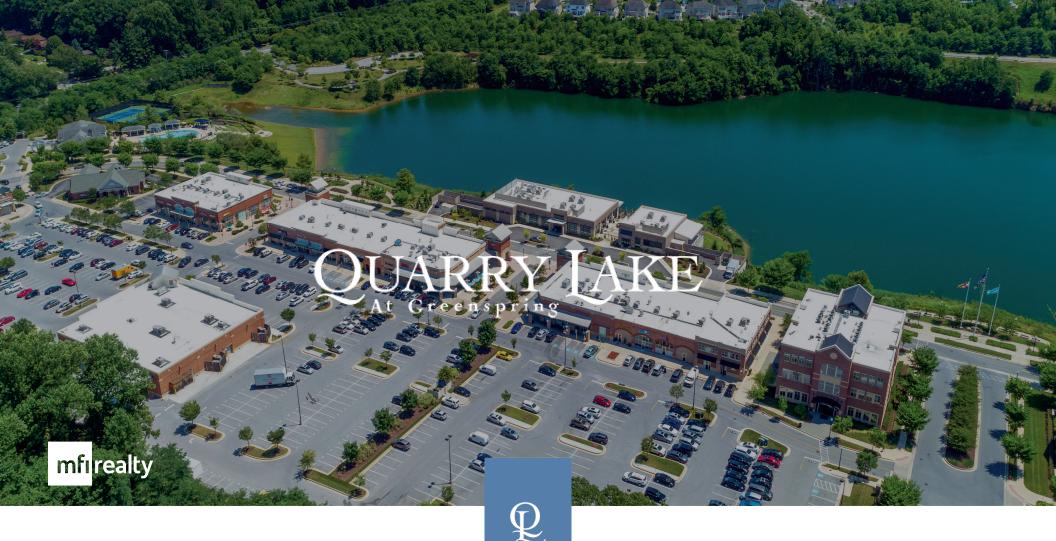

## WELCOME TO QUARRY LAKE AT GREENSPRING.

Anchored by The Fresh Market & Walgreens, the center boasts 226,000 SF of Class A Office space in addition to single family homes, luxury condos and retail amenities.

Perfectly situated off of I-695 and Greenspring Avenue, the center is also convenient to I-83 and is surrounded with some of the highest demographics in Maryland.

Join us in this unique, upscale and convenient lifestyle center to eat, live, dine, shop and enjoy the view of the lake, which is the deepest body of water in Maryland.

## MARKET AERIAL