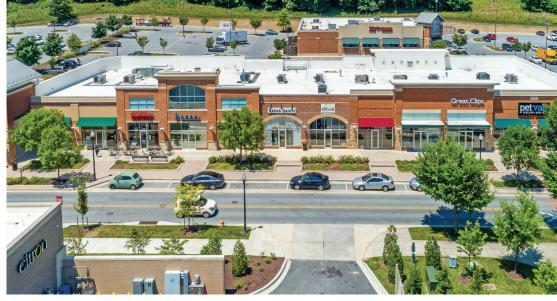

## WELCOME TO QUARRY LAKE AT GREENSPRING.

Anchored by The Fresh Market & Walgreens, the center boasts 226,000 SF of Class A Office space in addition to single family homes, luxury condos and retail amenities.

Perfectly situated off of I-695 and Greenspring Avenue, the center is also convenient to I-83 and is surrounded with some of the highest demographics in Maryland.

Join us in this unique, upscale and convenient lifestyle center to eat, live, dine, shop and enjoy the view of the lake, which is the deepest body of water in Maryland.















## MARKET AERIAL



## DRIVE DISTANCE MAP





## LEASING INQUIRIES

Michael Stoltz mstoltz@mfirealty.com | 410.308.6384

Cara Zolet cara@mfirealty.com | 443.682.0990