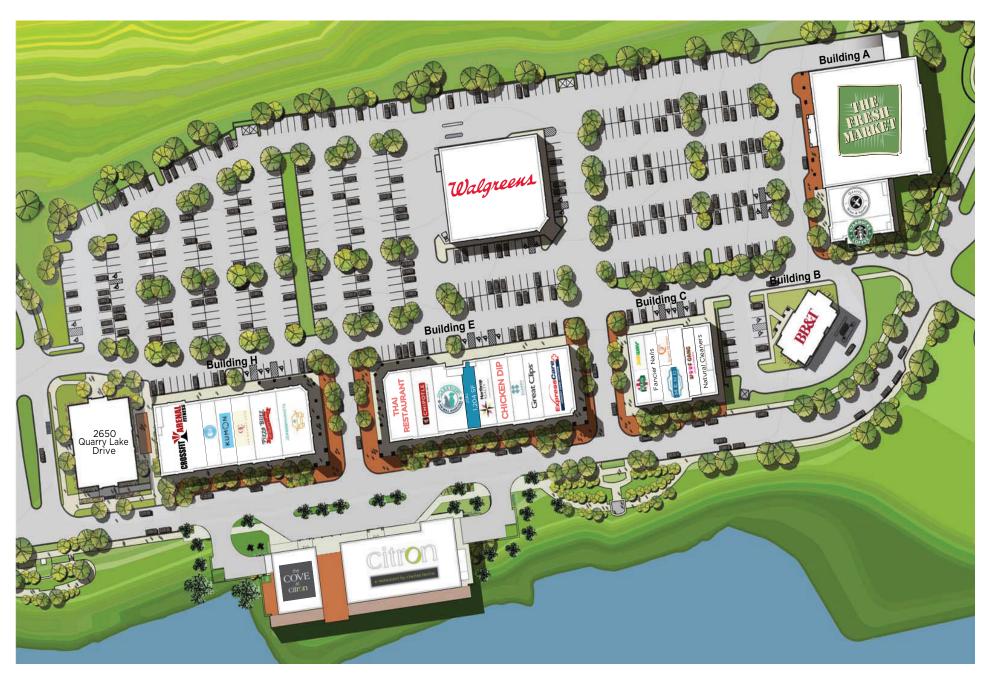

## WELCOME TO QUARRY LAKE AT GREENSPRING.

Anchored by The Fresh Market & Walgreens, the center boasts 226,000 SF of Class A Office space in addition to single family homes, luxury condos and retail amenities.