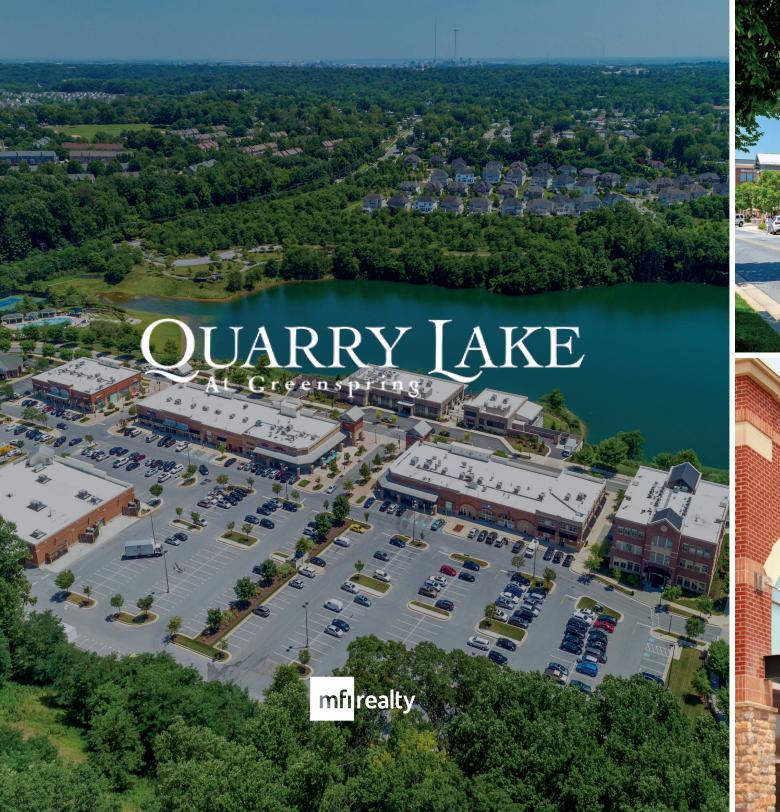

## WELCOME TO QUARRY LAKE AT GREENSPRING.

Anchored by The Fresh Market & Walgreens, the center boasts 226,000 SF of Class A Office space in addition to single family homes, luxury condos and retail amenities.

Perfectly situated off of I-695 and Greenspring Avenue, the center is also convenient to I-83 and is surrounded with some of the highest demographics in Maryland.

Join us in this unique, upscale and convenient lifestyle center to eat, live, dine, shop and enjoy the view of the lake, which is the deepest body of water in Maryland.