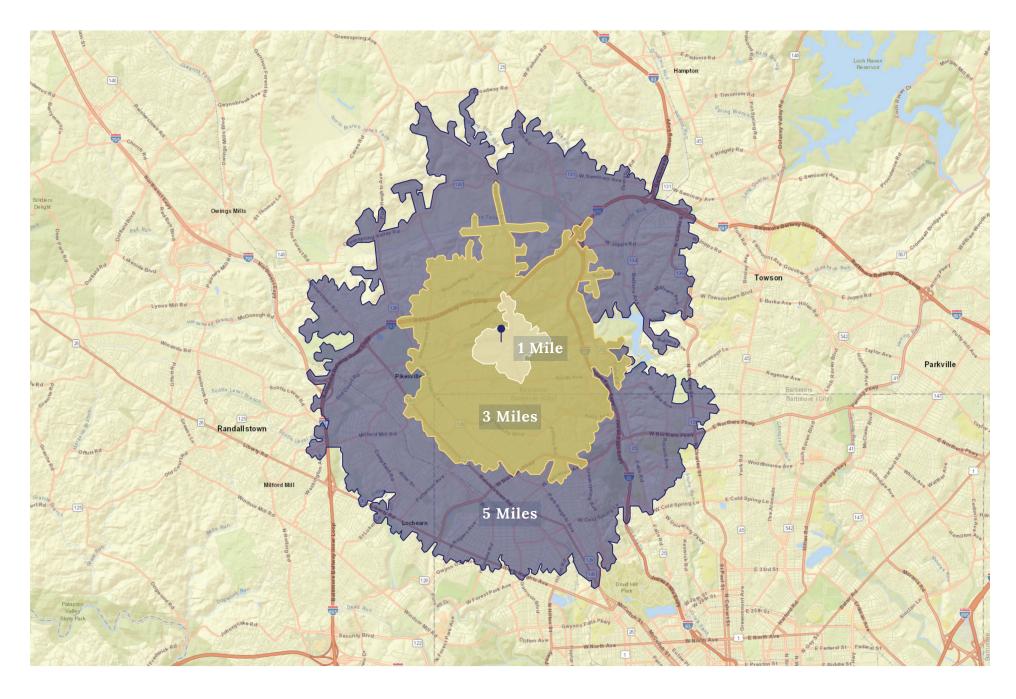

## WELCOME TO QUARRY LAKE AT GREENSPRING.

Anchored by The Fresh Market & Walgreens, the center boasts 226,000 SF of Class A Office space in addition to single family homes, luxury condos and retail amenities.

Perfectly situated off of I-695 and Greenspring Avenue, the center is also convenient to I-83 and is surrounded with some of the highest demographics in Maryland.

Join us in this unique, upscale and convenient lifestyle center to eat, live, dine, shop and enjoy the view of the lake, which is the deepest body of water in Maryland.















## MARKET AERIAL



## DRIVE DISTANCE MAP





## LEASING INQUIRIES

Michael Stoltz mstoltz@mfirealty.com | 410.308.6384

Cara Zolet cara@mfirealty.com | 443.682.0990