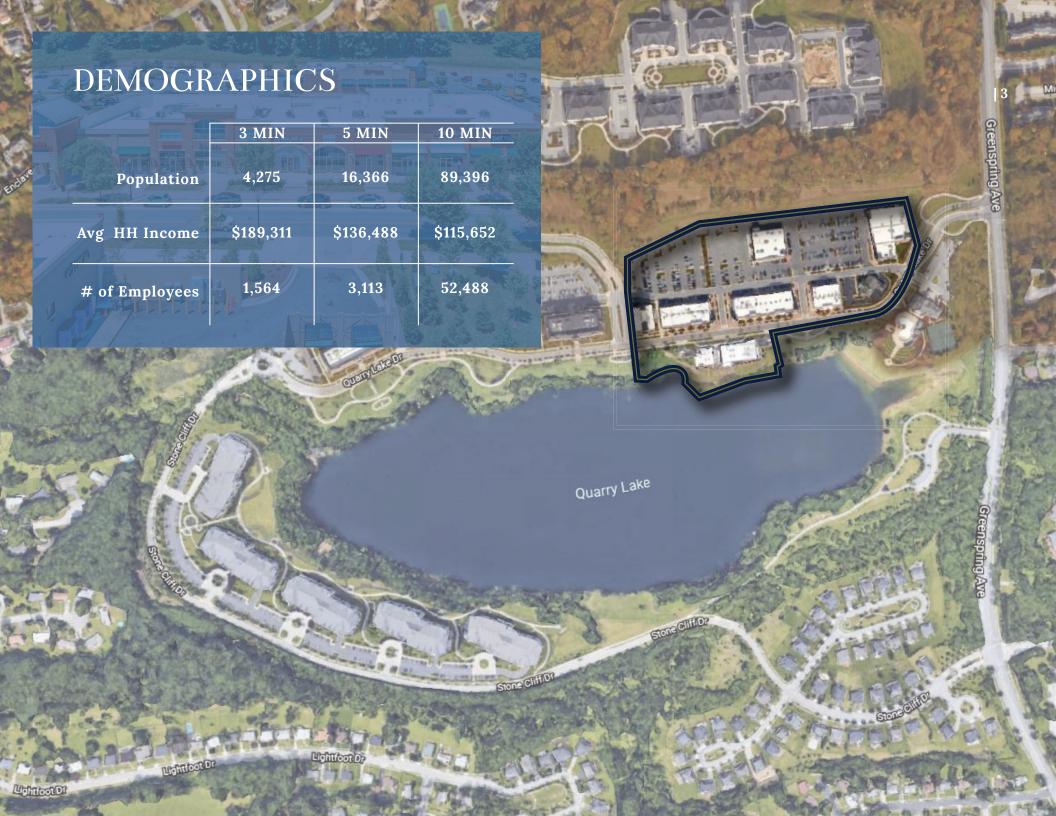

## WELCOME TO QUARRY LAKE AT GREENSPRING.

Anchored by The Fresh Market & Walgreens, the center boasts 226,000 SF of Class A Office space in addition to single family homes, luxury condos and retail amenities.

Perfectly situated off of I-695 and Greenspring Avenue, the center is also convenient to I-83 and is surrounded with some of the highest demographics in Maryland.

Join us in this unique, upscale and convenient lifestyle center to eat, live, dine, shop and enjoy the view of the lake, which is the deepest body of water in Maryland.