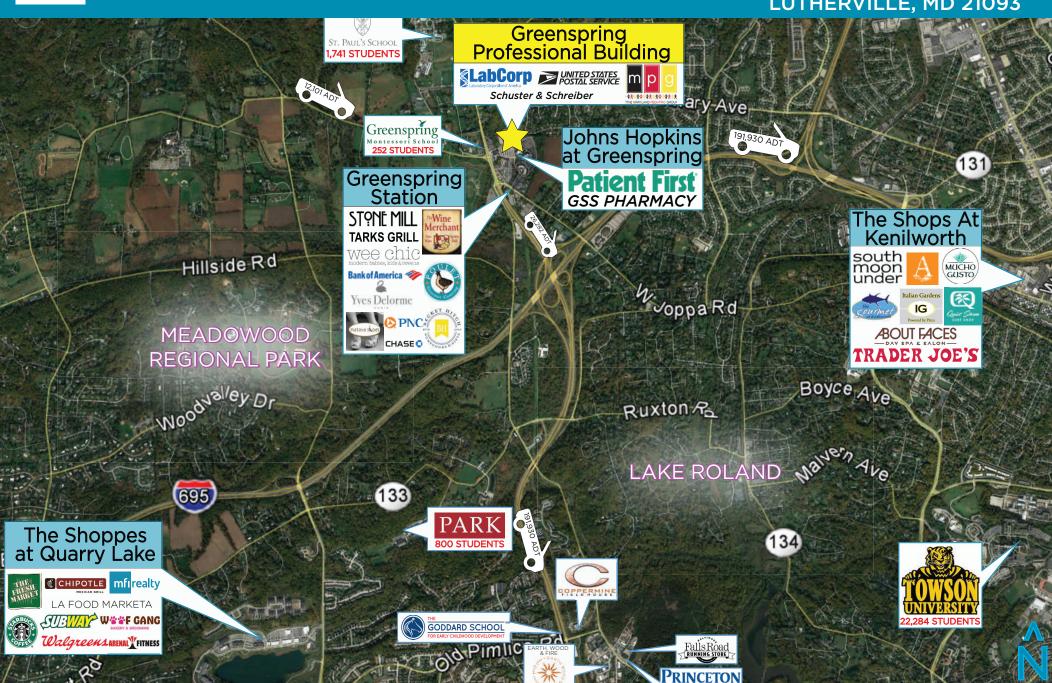

**RETAIL SPACE FOR LEASE** 

## GREEN SPRING PROFESSIONAL BUILDING 10807 FALLS ROAD LUTHERVILLE, MARYLAND 21093

















## **PROPERTY HIGHLIGHTS**

- Fully Leased!
- In prestigious Falls Road corridor, just off I-83 & I-695
- Over 26,000 cars passing the site daily

| DEMOGRAPHICS    | 1 MILE    | 3 MILE    | 5 MILE    |
|-----------------|-----------|-----------|-----------|
| POPULATION:     | 1,817     | 42,568    | 171,770   |
| AVERAGE HH INC: | \$200,569 | \$151,549 | \$120,694 |
| MEDIAN AGE:     | 40.9      | 42        | 42.3      |



Michael Stoltz **CONTACT** 

O 410.308.6384

E mstoltz@mfirealty.com

## mfi realty

## AERIAL 10807 FALLS ROAD LUTHERVILLE, MD 21093