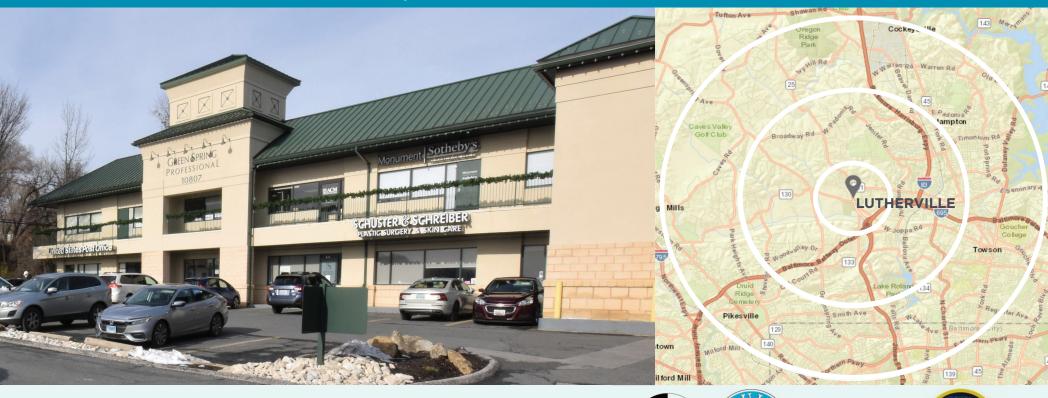

## GREEN SPRING PROFESSIONAL BUILDING 10807 FALLS ROAD LUTHERVILLE, MARYLAND 21093

## **PROPERTY HIGHLIGHTS**

- Fully Leased!
- In prestigious Falls Road corridor, just off I-83 & I-695
- Over 26,000 cars passing the site daily

| DEMOGRAPHICS    | 1 MILE    | 3 MILE    | 5 MILE    |
|-----------------|-----------|-----------|-----------|
| POPULATION:     | 1,817     | 42,568    | 171,770   |
| AVERAGE HH INC: | \$200,569 | \$151,549 | \$120,694 |
| MEDIAN AGE:     | 40.9      | 42        | 42.3      |